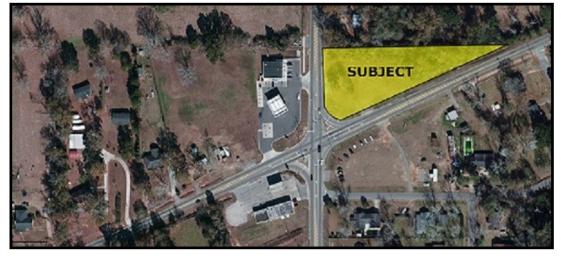

## FOR SALE Corner Lot

Location: NE corner of McDonald Road &

Old Pascagoula Road

.8± miles from Interstate 10 (Exit 10)

Site: Approximately 1.2 acres total

240±' on McDonald Road

579±' on Old Pascagoula Road

Zoning: None

Mobile County

Price: \$270,000

The information provided for by the company is subject to errors, omissions, changes, prior sale or lease and withdrawal from the market without notice by the owner. This information has been gathered from sources that are deemed to be reliable, however there is no warranty or guarantee to its accuracy or validity. You are hereby advised to independently verify the information presented herein.